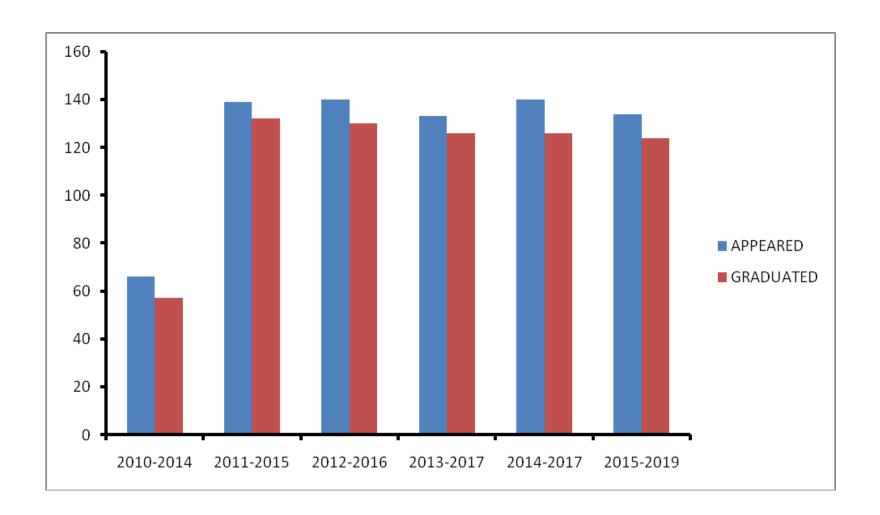

## **GRADUATION DETAILS**

| GRADUATION DAY STUDENT PERFORMANCE CONSOLIDATION |                               |                          |                                    |             |              |                    |
|--------------------------------------------------|-------------------------------|--------------------------|------------------------------------|-------------|--------------|--------------------|
|                                                  |                               |                          |                                    |             |              |                    |
| Batch                                            | No of<br>students<br>Appeared | No of Students graduated | First Class<br>With<br>Distinction | First Class | Second Class | University<br>Rank |
| 2010-2014                                        | 66                            | 57                       | 1                                  | 50          | 6            | 0                  |
| 2011-2015                                        | 139                           | 132                      | 18                                 | 111         | 3            | 9                  |
| 2012-2016                                        | 140                           | 130                      | 9                                  | 115         | 6            | 3                  |
| 2013-2017                                        | 133                           | 126                      | 7                                  | 99          | 20           | 0                  |
| 2014-2017                                        | 140                           | 126                      | 7                                  | 100         | 19           | 0                  |
| 2015-2019                                        | 134                           | 124                      | 11                                 | 105         | 8            | 3                  |